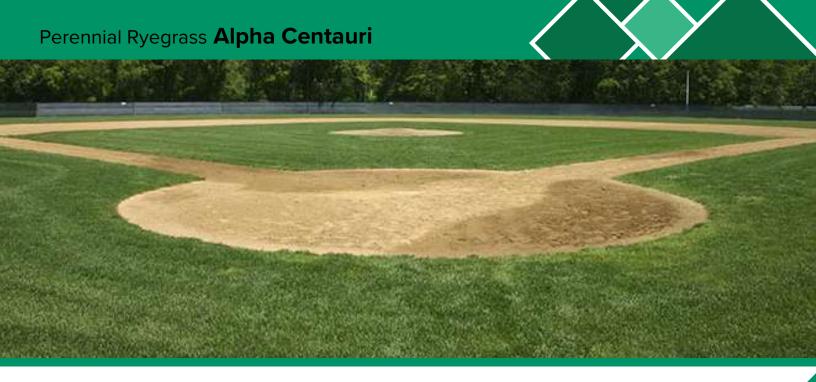

Alpha Centauri is a standout choice when looking for a top performing turf. Its impressive performance in the NTEP rankings including overall turf performance, salt tolerance, and disease resistance. Alpha Centauri is a durable turf handling wear, heat stress and drought. Its excellent seedling vigor and establishment provide a quick, lush, high performing turf under a variety of turf management.

Alpha Centauri is ideally suited for various environments including golf course, home lawn, sports fields, and sod production or anywhere a top-quality turf is desired.