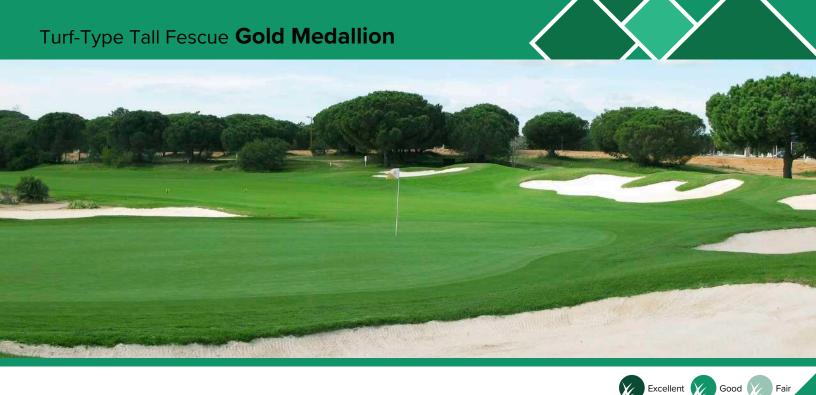

## **GOLD MEDALLION**

Gold Medallion is a top-rated tall fescue providing a versatile turf with year-round color. Gold Medallion combines shade tollerance with good drought and disease resistance. It displays a deep, rich, green color which remains fairly consistent throughout the year when properly maintained. Gold Medallion's fine leaf texture makes it an ideal for many different uses, such as commercial landscapes, parks, sports fields, and home lawns.