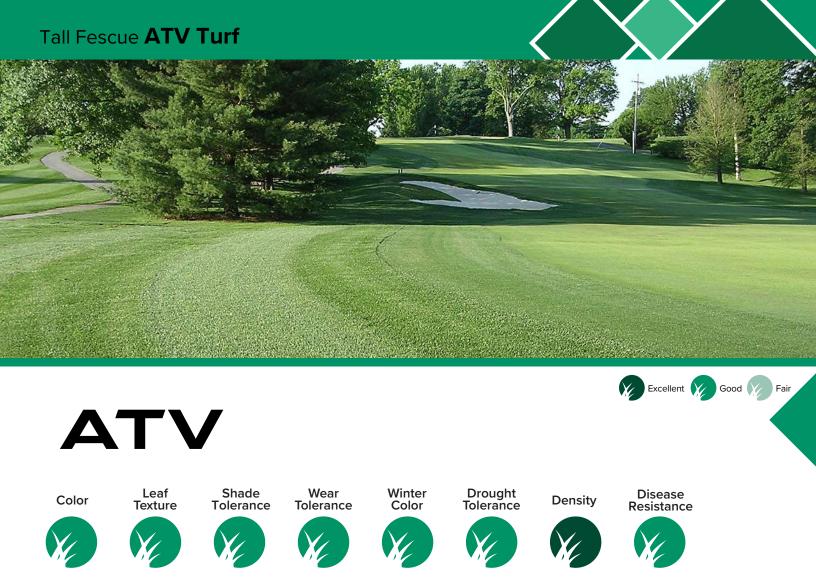

ATV Turf Type Tall Fescue was developed for superior performance in the Transition Zone and Southeast part of the US. This variety provides superior density throughout the growing season in all parts of the US due to its aggressive tillering ability which also helps repair damaged areas of turf.

This variety has shown improved resistance to Brown Patch in hot humid climates. Other accomplished benefits that ATV Turf Type Tall Fescue offers are very good performance in drought conditions, fine leaf texture and quick establishment.

When looking for the best in turf type tall fescue choose ATV Turf Type Tall Fescue for your application use on home lawns, parks, sod production, sports fields and commercial properties.

## **Benefits**

- Improved Summer Activity
- Excellent Brown Patch Resistance
- Dark Green Color
- Drought Performance
- Superior Density During the Growing Season